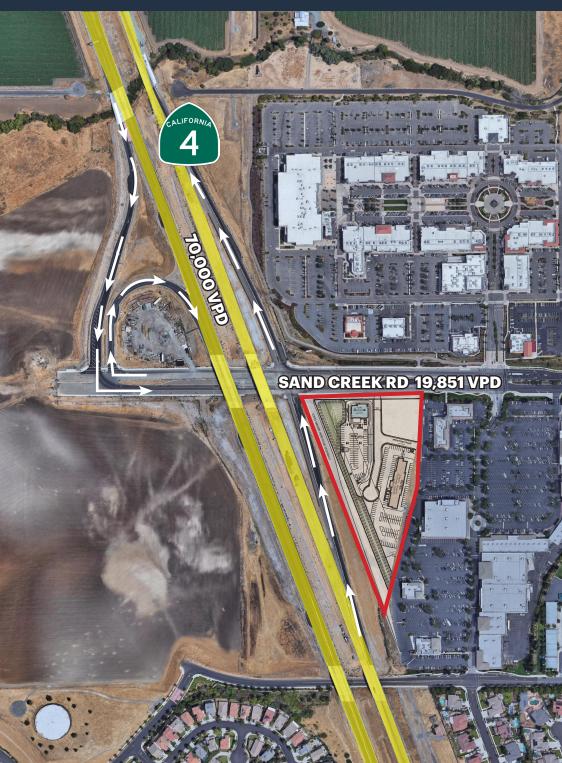

#### LOCATION DESCRIPTION

The Sand Creek Road development site is a 5.3 acre piece located at the intersection of Highway 4 and Sand Creek Road in Brentwood, CA. The site offers great freeway visibility and is adjacent to two of Brentwood's prominent shopping centers, Sand Creek Crossing and The Streets of Brentwood. The property's accessibility to Highway 4 makes this one of the most desirable sites in the area.

#### **PROPERTY PROFILE**

- Up to 45,000 SF (Divisible)
- 5.3 AC of land
- · Retail/Restaurant drive-thru pads or hospitality opportunity
- Located at the heavily trafficked, signalized intersection of HWY 4 and Sand Creek Road

Highway 4 (70,000 VPD)

Sand Creek Road (19,851 VPD)

- Tremendous exposure
- Adjacent to The Streets of Brentwood and Sand Creek Crossing shopping centers