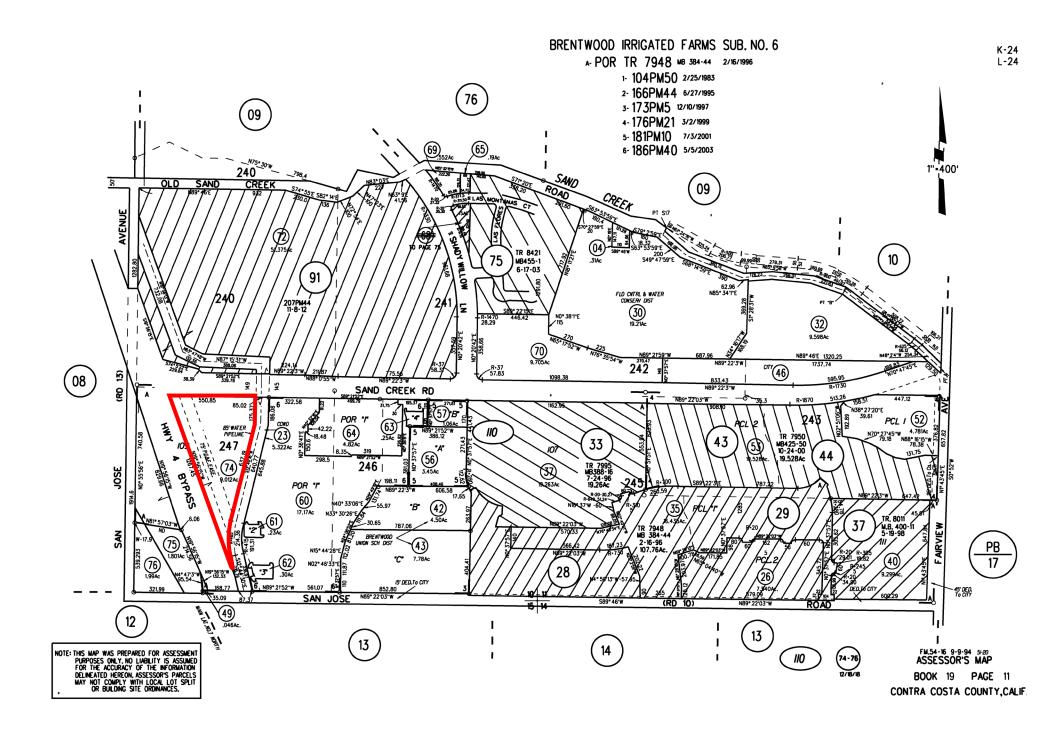

### **PROPERTY SUMMARY**

Sand Creek Development | Brentwood, CA

#### LOCATION DESCRIPTION

The Sand Creek Road development site is a 5.3 acre piece located at the intersection of Highway 4 and Sand Creek Road in Brentwood, CA. The site offers great freeway visibility and is adjacent to two of Brentwood's prominent shopping centers, Sand Creek Crossing and The Streets of Brentwood. The property's accessibility to Highway 4 makes this one of the most desirable sites in the area.

#### **PROPERTY PROFILE**

- Up to 45,000 SF (Divisible)
- 5.3 AC of land
- · Retail/Restaurant drive-thru pads or hospitality opportunity
- Located at the heavily trafficked, signalized intersection of HWY 4 and Sand Creek Road