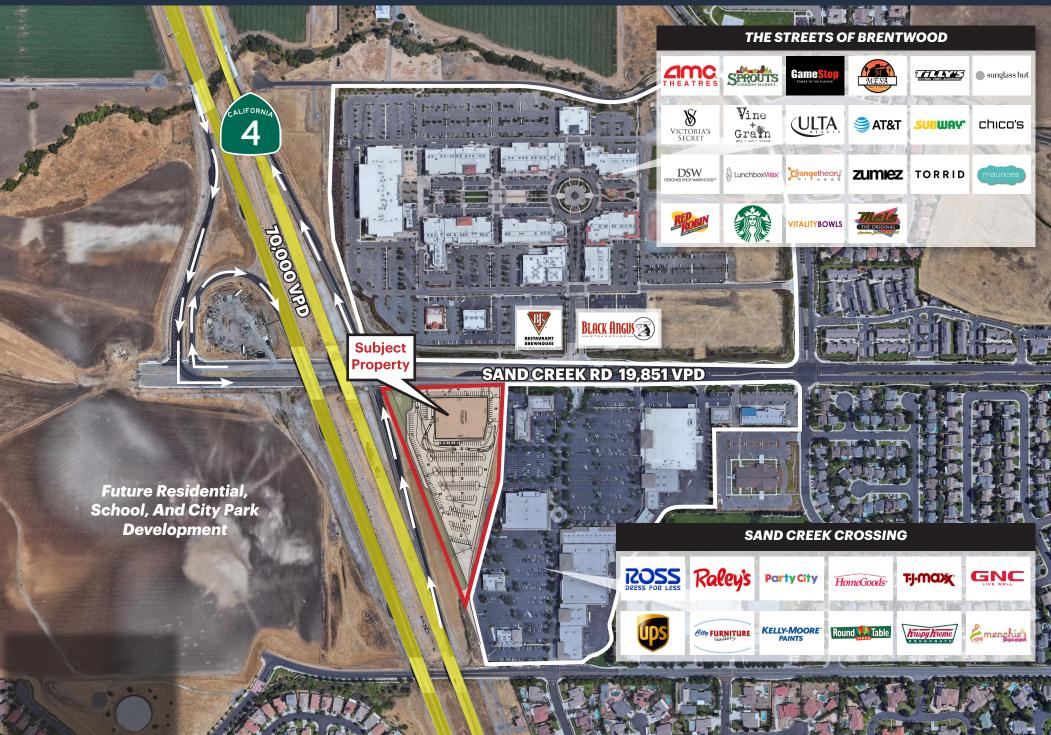

#### LOCATION DESCRIPTION

The Sand Creek Road development site is a 5.3 acre piece located at the intersection of Highway 4 and Sand Creek Road in Brentwood, CA. The site offers great freeway visibility and is adjacent to two of Brentwood's prominent shopping centers, Sand Creek Crossing and The Streets of Brentwood. The property's accessibility to Highway 4 makes this one of the most desirable sites in the area.

#### **PROPERTY PROFILE**

- Up to 45,000 SF (Divisible)
- 5.3 AC of land
- · Retail/Restaurant drive-thru pads or hospitality opportunity
- Located at the heavily trafficked, signalized intersection of HWY 4 and Sand Creek Road

Highway 4 (70,000 VPD)

Sand Creek Road (19,851 VPD)

- Tremendous exposure
- Adjacent to The Streets of Brentwood and Sand Creek Crossing shopping centers

### **MARKET AERIAL**

Sand Creek Development | Brentwood, CA

**DEMOGRAPHICS** 

Sand Creek Development | Brentwood, CA