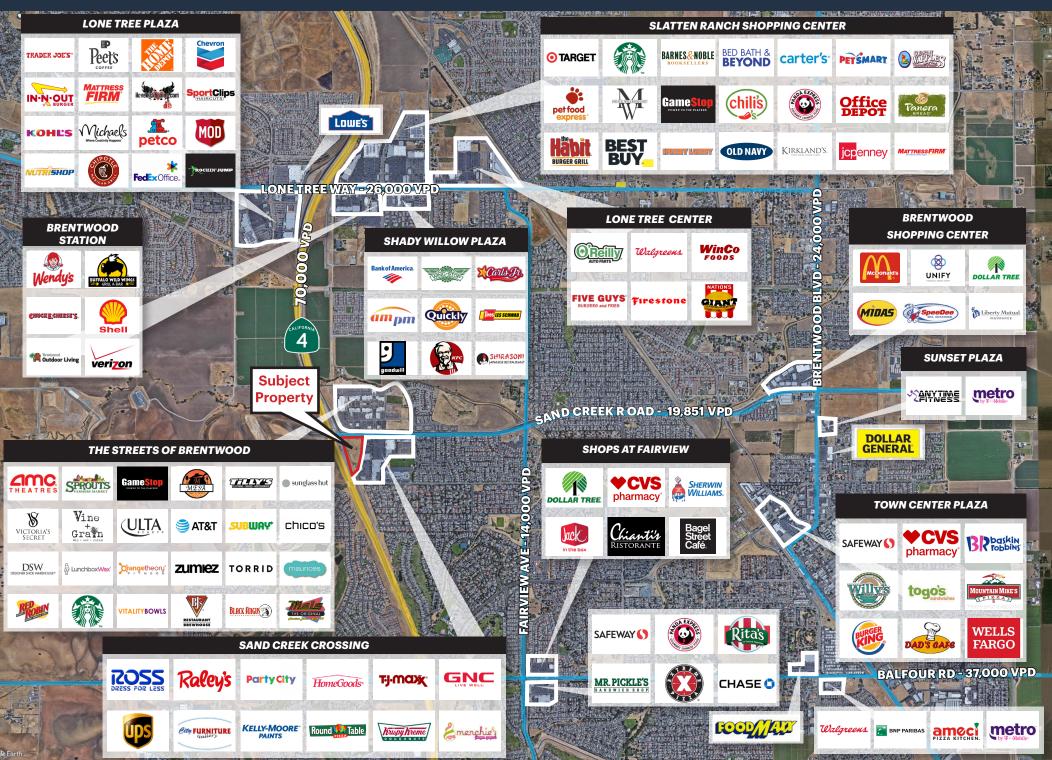

### **MARKET AERIAL**

Sand Creek Development | Brentwood, CA

**DEMOGRAPHICS** 

Sand Creek Development | Brentwood, CA

Highway 4 (70,000 VPD)

Sand Creek Road (19,851 VPD)

- Tremendous exposure
- Adjacent to The Streets of Brentwood and Sand Creek Crossing shopping centers